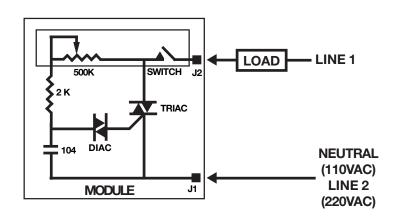

## 100W Mini AC Dimmer, Speed Control, 110/220VAC

100W, Mini dimmer control board using the

MAC97A6 or Equal TRIAC
Connects in series with Load

Volts: 110-220VAC 50/60Hz Only

Max Current: 1A

Does not contain any RFI/EMI filtering

Connections:2-3/4" leads

**L:** 1-3/16" **W:** 3/4" O/A **H:** 1-5/16" **WT:** .02

Information including Drawings, Schematics, Links and Code (Software) Supplied or Referenced in this Document is supplied by MPJA inc. as a service to our customers and accuracy or usefulness is not guaranteed nor is it an Endorsement of any particular part, supplier or manufacturer. Use of information and suitability for any application is at users own discretion and user assumes all risk.