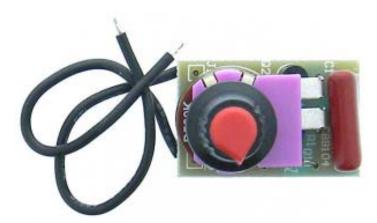

## 100W Mini AC Dimmer, Speed Control, 110/220VAC

100W, Mini dimmer control board using the

MAC97A6 or Equal TRIAC
Connects in series with Load

Volts: 110-220VAC 50/60Hz Only

Max Current: 1A

Does not contain any RFI/EMI filtering

Connections:2-3/4" leads

**L:** 1-3/16" **W:** 3/4" O/A **H:** 1-5/16" **WT:** .02

Information including Drawings, Schematics, Links and Code (Software) Supplied or Referenced in this Document is supplied by MPJA inc. as a service to our customers and accuracy or usefulness is not guaranteed nor is it an Endorsement of any particular part, supplier or manufacturer. Use of information and suitability for any application is at users own discretion and user assumes all risk.